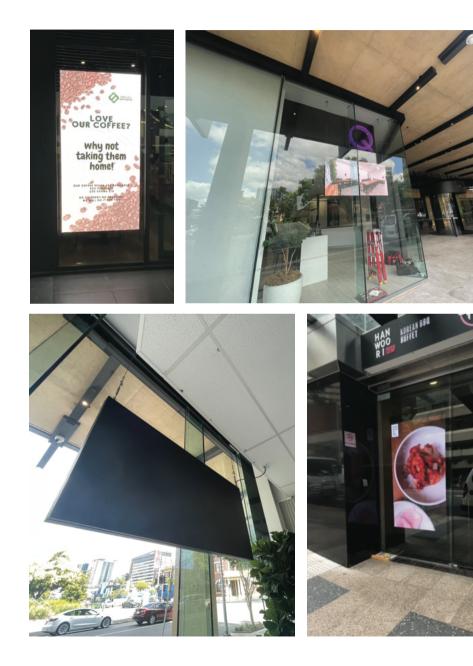

## **LED Wide Series**

High performance LED panels with wide, super wide & Ultra Bright options all on a portable frame

1300 98 94 99 www.videodisplay.com.au

## **Key Features**

HANG IN WINDOW OR ON PORTABLE STAND

STANDARD & ULTRA BRIGHT OPTIONS

200,000 HOUR LIFE

PUBLISH ARTWORK VIA WIFI DIRECT

|                  | Outright      | 48 Month Lease to own |
|------------------|---------------|-----------------------|
| 960w - 1000nits  | \$8995 + GST  | \$55 + GST per week   |
| 1280w - 1000nits | \$10995 + GST | \$66 + GST per week   |
| 960w - 5000nits  | \$10995 + GST | \$66 + GST per week   |
| 1280w - 5000nits | \$12995 + GST | \$77 + GST per week   |