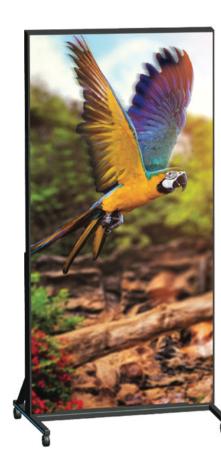

## **LED Wide Series**

High performance LED panels with wide, super wide & Ultra Bright options all on a portable frame

1300 98 94 99 www.videodisplay.com.au

## **Key Features**

HANG IN WINDOW OR ON PORTABLE STAND

STANDARD & ULTRA BRIGHT OPTIONS

200,000 HOUR LIFE

PUBLISH ARTWORK VIA WIFI DIRECT

|                  | Outright      | 48 Month Lease to own |
|------------------|---------------|-----------------------|
| 960w - 1000nits  | \$8995 + GST  | \$55 + GST per week   |
| 1280w - 1000nits | \$10995 + GST | \$66 + GST per week   |
| 960w - 5000nits  | \$10995 + GST | \$66 + GST per week   |
| 1280w - 5000nits | \$12995 + GST | \$77 + GST per week   |